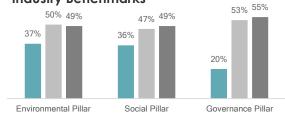

# **Agroto Business**

December 2022

ISIN: Nation: Industry:

CC

Malaysia

Fishing / Farming

Exchange: Not listed

Website:

https://www.agroto.com.my/

## **ESG Rating & Score**









BB

Rating

BB





Score

152.77

149.44

Score

100%

75%

63%

Rating

AA

BB

ВВ









■Agroto Business







**ESG Performance by Pillar** 

37

Social



36

Governance



■Global Industry Average

20

\*out of 100 each

## **ESG Relative Performance**



Global Average

Regional Average

Industry Leader

246

## **Industry Benchmarks** 50% 49%



## **Top Performing KPIs**

Habitat Protection

Consumer Rights - Satisfaction

Anti-Competition

## **Bottom Performing KPIs**

|                  | <u>Score</u> |
|------------------|--------------|
| Vaste Management | 0%           |

Human Capital - Diversity

Reporting & Transparency

0%

0%

## **Relative Industry Peers**

| FGV | Holdings | Bhd |
|-----|----------|-----|

LTKM Bhd

**PWF** Corporation Bhd

### Controversies\*\*





Not Involved

Social



Not Involved

Governance



Not Involved

## **Business Involvement**

Negative Screening

Countries of Concern

Not Involved

Positive Flags

SDGs

Not Involved

<sup>\*\*</sup> Related to involvement in legal proceedings.