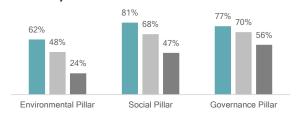

#### **ESG Performance by Pillar**

Environmental

62

Social

81

Governance

**77** 

\*out of 100 each

#### **Industry Benchmarks**

■HSBC Amanah Malaysia Bhd ■ Asia Pacific Industry Average ■Global Industry Average