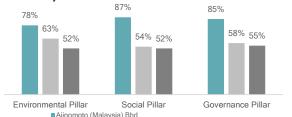

# Industry Benchmarks 87%

■Ajinomoto (Malaysia) Bhd
■Asia Pacific, Non-U.S., Emerging Market Industry Average
■Global Industry Average