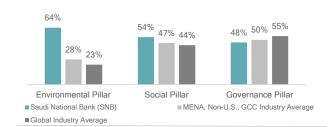

# Saudi National Bank (SNB)

July 2022

ISIN: SA13L050IE10
Nation: Saudi Arabia

Exchange: Saudi Arabian Stock Exchange

ation: Saudi Arabia Website: https://www.alahli.com/en-us/Pages/RB-SNB-

Industry: Islamic Banks

#### **ESG Rating & Score ESG Performance by Pillar** 64 Environmental CCC В BBB CC AA AAA Social 53.5 0-89.99 90-119.99 120-149.99 180-209.99 210-239.99 240-269.99 270-300 Governance 47.5

# **ESG Relative Performance**

| Global Average   | <u>Rating</u> <b>121.4</b> | Score<br>B |
|------------------|----------------------------|------------|
| Regional Average | 125.6                      | В          |
| Industry Leader  | 209                        | BBB        |

# **Industry Benchmarks**



\*out of 100 each

### **Top Performing KPIs**

| Consumer Rights - Data Privacy | 100% |
|--------------------------------|------|
| Community Development          | 100% |
| Management                     | 73%  |

#### **Bottom Performing KPIs**

| _                              |              |
|--------------------------------|--------------|
|                                | <u>Score</u> |
| Consumer Rights - Protection   | 0%           |
|                                |              |
| Consumer Rights - Satisfaction | 12%          |
|                                |              |
| Stakeholders Management        | 17%          |

# Relative Industry Peers\*\*

| Bank Albilad SJSC         | Rating<br>BB |
|---------------------------|--------------|
| Kuwait Finance House KSC